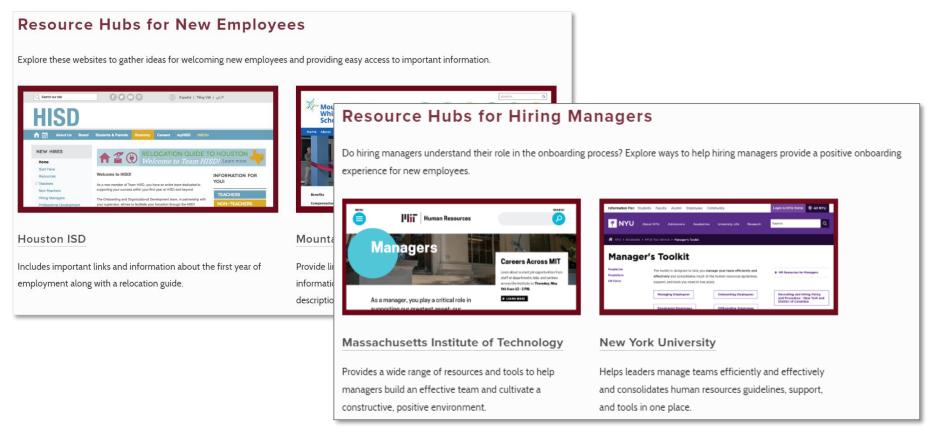

## **HCRC Audit Resources**

Free resources available on the Getting Started page of the HCRC website.

- HCLE Standards
- HC Assessment
- Guiding Questions
- HCRC At-a-glace document
- Facilitator Guide for ESCs

OhioHCRC.org/getting-started

Resources to Attract, Hire, and Support Excellent Educators in Ohio

Are you looking for help to make decisions from attracting and recruiting educators to supporting them throughout their careers?