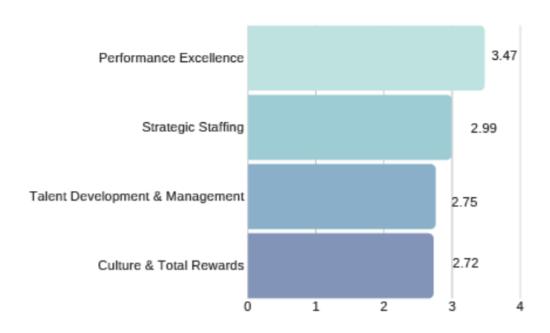

## Sample Results: HC Assessment

## **Response Scale**

How true do you feel is each statement is of your organization's current practices?

- 5—Very true of my organization
- 4—Mostly true
- 3—Moderately true
- 2—Slightly true
- 1—Not at all true of my organization

#### **MVCDC'S AVERAGED SCORES ON 4 DOMAINS**