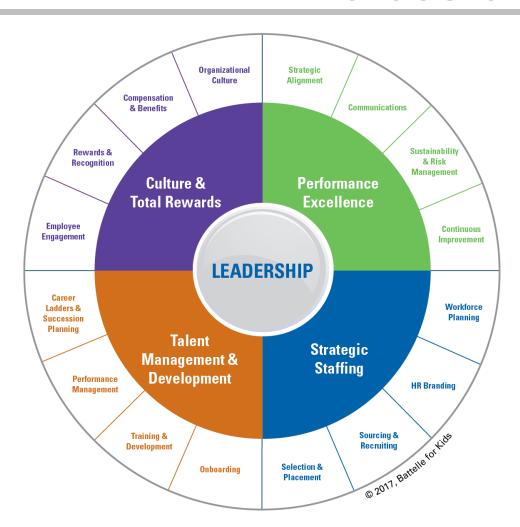

# Human Capital Leaders in Education (HCLE) Professional Standards

The HCLE Standards outline competencies for effective human capital management in PK–12 education

**View HCLE Standards** 

# HC Audit Methodology

#### **Phase 1: Initial Assessment**

- Identify preliminary areas of focus.
- Administer survey. Review documentation.

## **Phase 2: Deepen Understanding**

- Examine priority areas to validate and expand on preliminary findings.
- Interview stakeholders. Review HC processes.

## **Phase 3: Report Findings**

- Synthesize findings and document HCMS baseline performance.
- Identify action items.