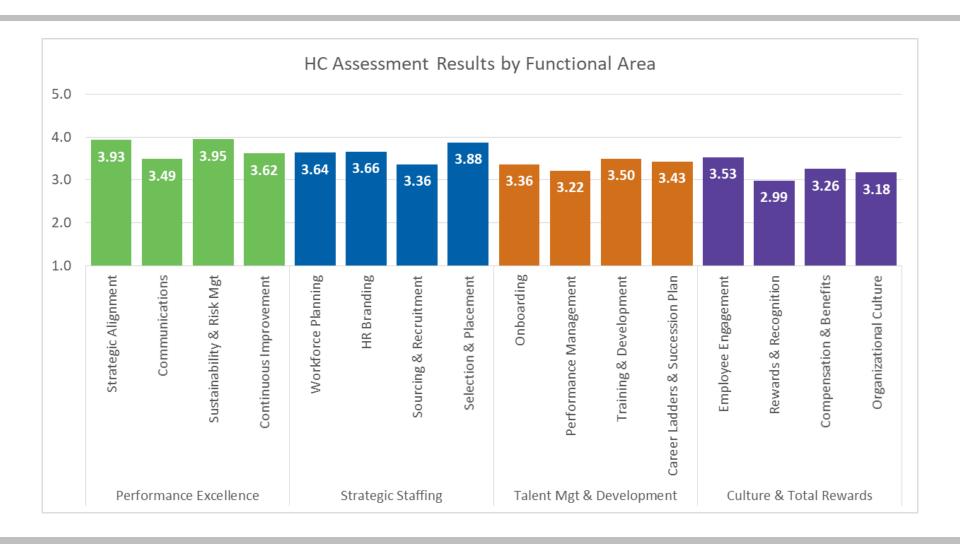

## Sample Results: HC Assessment

## **Response Scale**

How true do you feel is each statement is of your organization's current practices?

- 5—Very true of my organization
- 4—Mostly true
- 3—Moderately true
- 2—Slightly true
- 1—Not at all true of my organization

#### **MVCDC'S AVERAGED SCORES ON 4 DOMAINS**